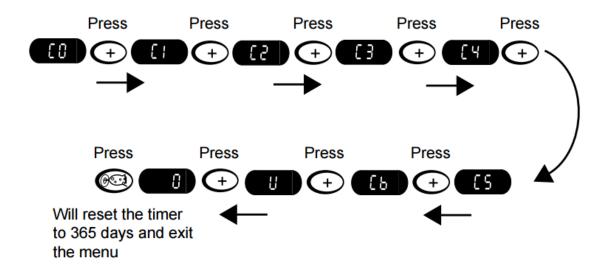

## Reset "616" Code on 2012-2013 J-300 & LX Collection Models:

Once the duration countdown timer for the CLEARRAY System has reached zero, you will need to reset it, replace the UV lamp bulb and clean the quartz tube. To reset the duration countdown timer:

- 1. Press and hold the Jets pump 1 and Cooler (-) button at the same time for 3 seconds.
- 2. Press the Warmer (+) button until the display shows "0".
- 3. If the timer has reached "0", pressing the Jets pump 1 button will reset the counter. If the timer is not at "0" pressing the Jets pump 1 button will not reset it.

Note: If the spa power is interrupted, the duration countdown timer is not affected. The number of days remaining is stored in the memory and will continue to countdown once power is regained.

- 4. If the duration countdown timer is not at "o" and you need to reset it:
- A. Press and hold the Jets pump 1 and Cooler buttons at the same time for 3 seconds.
- B. Press the Warmer button to scroll to "U".

- C. Press the Jets pump 1 button to switch from "U" to "O3".
- D. Press and hold the Jets pump 1 and Cooler buttons at the same time for 3 seconds.
- E. Press the Warmer button to scroll to "O3".
- F. Press the Jets pump 1 button to switch from "O3" to "U". The timer has been reset to 365 days.